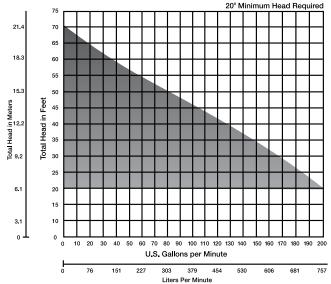

#### **DIMENSIONAL DATA:**

Weight: LEH152M: 92 LBS.

Height: 21"

Major Width: 13"

Maximum fluid temperature: 104° F, 40° C Continous Duty 140° F, 60° C Intermittent

**NOTE: LEH150-Series high-head pumps** require a minimum head of 20'.

#### **PERFORMANCE CURVE 60hz**

Specifications subject to change without notice.

Liberty Pumps • 7000 Apple Tree Avenue • Bergen, New York 14416 • Phone 800-543-2550 Fax (585) 494-1839

www.libertypumps.com